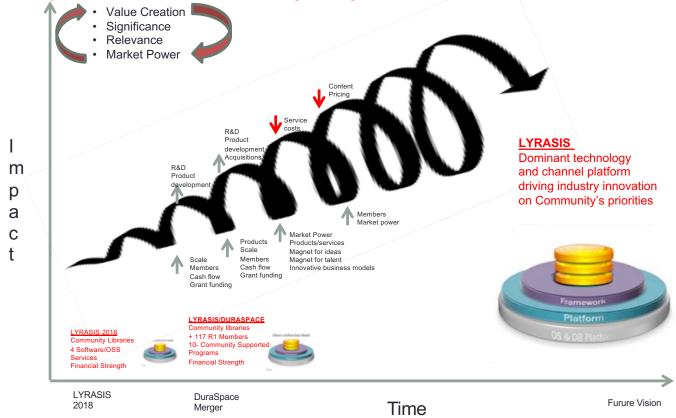

Merger increases membership and service offerings -> increased cash flow -> more product development -> more members -> greater scale -> increased market power -> lower services cost->lower content pricing -> greater value creation, relevance, and significance.